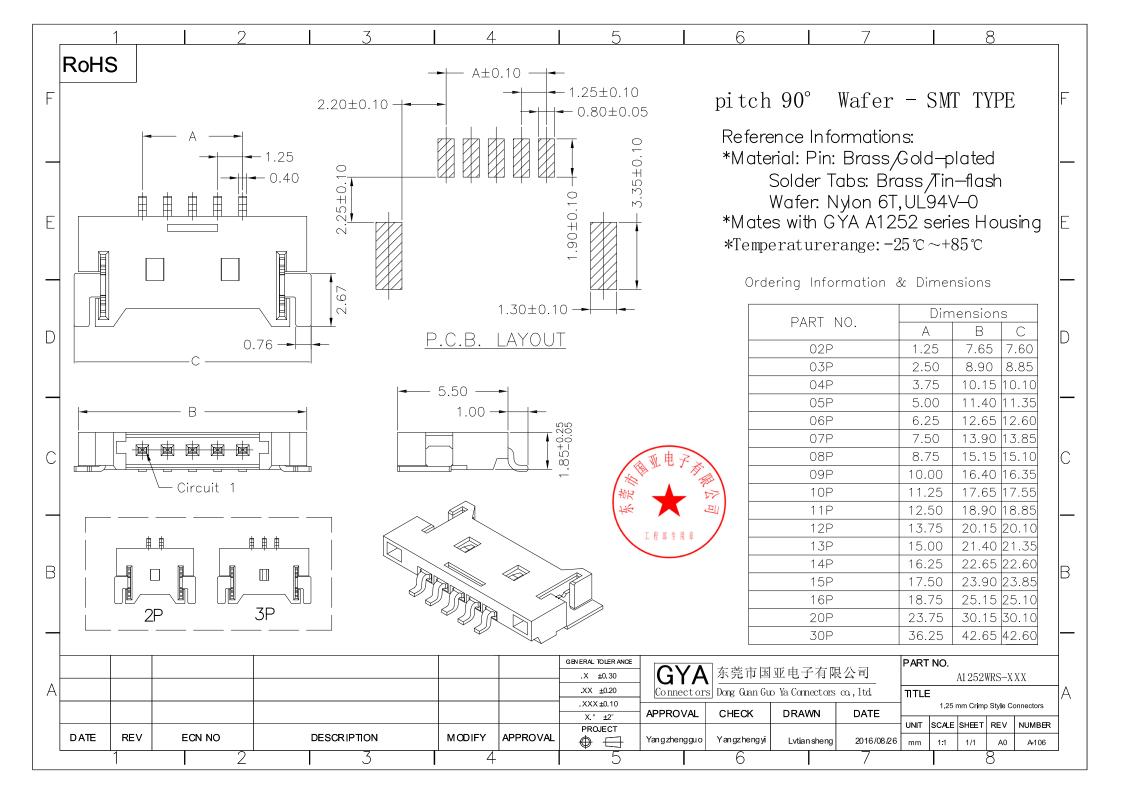

|   | ,<br> | 1      | 2             |       | 3       | 4           |          | 5                                  |                        | 6                                                                                                                    |                                                          | 7                             |                                                       | 8                          |                                 |
|---|-------|--------|---------------|-------|---------|-------------|----------|------------------------------------|------------------------|----------------------------------------------------------------------------------------------------------------------|----------------------------------------------------------|-------------------------------|-------------------------------------------------------|----------------------------|---------------------------------|
| F | RoHS  | 5      | <u>A±0.10</u> |       |         |             |          |                                    | D                      | Specifications:<br>Electrical<br>Rated Voltage: 100V AC,DC<br>Rated Current: 1A<br>Withstand Voltage: 250V AC/minute |                                                          |                               |                                                       |                            |                                 |
|   |       |        |               |       |         |             |          |                                    |                        | Conta<br>Insula                                                                                                      | ct Resis<br>ct Resis<br>tion Res<br>erature              | tance: 2<br>sistance          | 20mΩ<br>: 100N                                        | (MAX.)<br>ΜΩ (ΜΙ           | )<br>N.)                        |
| E |       |        | B±0.15        |       |         |             |          | 2P                                 |                        | Circui<br>Mater                                                                                                      | rial and<br>its: 02-1<br>ial: NYLC<br>Vith:A125          | 5,20,30<br>DN 66 L            |                                                       | -0                         | E                               |
| D | Cin   | cuit 1 |               |       |         | 9<br>9<br>9 |          |                                    |                        | Mates                                                                                                                | With:A12                                                 | 252W;                         | rmation                                               | · ·                        | C                               |
|   |       |        | C±0.20        |       |         | 1.80        |          |                                    |                        | cir-<br>cuits<br>02                                                                                                  | Part N<br>A1252H-0<br>A1252H-0                           | o. Dimo<br>A<br>2 1.25        | ension m<br>B<br>2.72                                 | 1m BAC<br>C 5.72 1         | F/pcs                           |
| С |       |        |               |       |         |             |          |                                    |                        | 04<br>05<br>06                                                                                                       | A1252H-0<br>A1252H-0<br>A1252H-0<br>A1252H-0<br>A1252H-0 | 43.7555.0066.25               | 5.22 8<br>6.47 9                                      | 8.22 1   9.47 1   10.72 1  | 000<br>000<br>000<br>000<br>000 |
|   |       |        |               |       | きまた     |             |          | 3P                                 |                        | 08<br>09<br>10                                                                                                       | A1252H-0<br>A1252H-0<br>A1252H-1<br>A1252H-1             | 88.75910.00011.25             | $\begin{array}{c ccccccccccccccccccccccccccccccccccc$ | 3.22 1   4.47 1   5.72 1   |                                 |
| В |       |        |               |       | II      | 目前 专用 章     |          |                                    |                        | 12<br>14<br>15                                                                                                       | A1252H-1<br>A1252H-1<br>A1252H-1<br>A1252H-1<br>A1252H-2 | 2 13.75<br>4 16.25<br>5 17.50 | 15.22   1     17.72   2     18.97   2     25.22   2   | 8.22 1   20.72 1   21.97 1 | <b>E</b>                        |
|   |       |        |               |       |         |             |          | GENERAL TOLERANCE                  | GVΔ                    | 30                                                                                                                   | A1252H-3<br>亚电子有限·                                       | 0 36.25                       | 37.72 4<br>PART NO.                                   | 0.72 1                     |                                 |
| A |       |        |               |       |         |             |          | .XX ±0.25<br>.XXX ±0.15<br>X.° ±2° | Connectors<br>APPROVAL | CHECK DRAWN                                                                                                          |                                                          | o., 1td.<br>DATE              | TITLE<br>1.25 mm Crimp Style Connectors               |                            |                                 |
|   | DATE  | REV    | ECN N0.       | DESCI | RIPTION | MODIFY      | APPROVAL |                                    | Yangzhengguo           | Yangzhengyi                                                                                                          | Lvtiansheng                                              | 2016/08/26<br><b>7</b>        | UNIT SCAL                                             |                            | EV NUMBER<br>A0 A-025           |